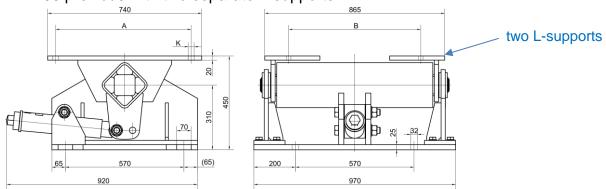

#### MB 100 previous with two separate L-supports:

The red markings indicate the small differences.