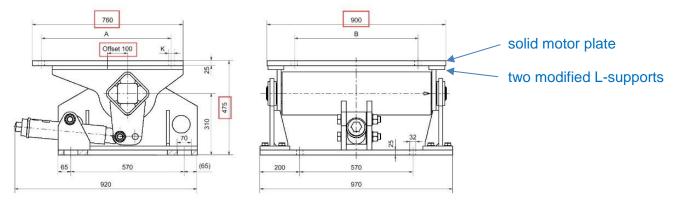

# **Design Change Notice**

Document: dcn190902\_new MB100x750 design

Prepared by: 2019-09-02 Weisskopf, Urs

Approved by: 2019-09-02 Würgler, Hanspeter

Revision: 1

Page: 1/1

## New design: Motorbase MB 100 x 750, Part no. 02 200 900

ROSTA improved the handling of the Motorbase MB 100 by adding a solid motor plate.



## **Characteristics**

- The MB 100 has new a solid motor plate
- The part no. stays the same
- Form, fit and function is mostly equal to the previous MB 100 versions, the small deviations are shown below:

MB 100 new with one solid motor plate, delivered in "off-set" configuration:



#### MB 100 previous with two separate L-supports:



The red markings indicate the small differences.

#### **Availability**

- From now, we only sell the improved MB 100.
- Please ask for the new prices.