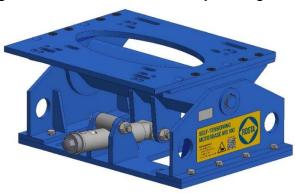

## New design: Motorbase MB 100 x 750, Part no. 02 200 900

ROSTA improved the handling of the Motorbase MB 100 by adding a solid motor plate.

## **Characteristics**

- The MB 100 has new a solid motor plate
- The part no. stays the same
- Form, fit and function is mostly equal to the previous MB 100 versions, the small deviations are shown below: