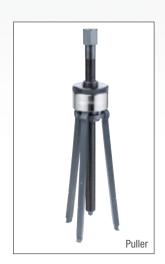

#### Flexible

- The case includes 3 different sizes of shafts and 28 puller arms providing a very wide range of applications.
- The kit enables extraction of bearings of 10 to 100 mm bore diameter.

TOOL BBPS 10-100 / Ball bearing puller set