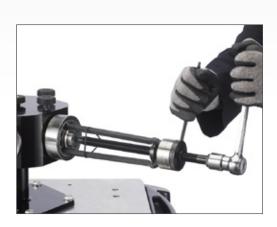

## APPLICATIONS

This puller kit is specially adapted to carry out, without dismantling your machine, extractions of bearings that are difficult to access, such as:

- Bearings housed in blind bearings,
- Bearings installed on shafts,
- Bearings with a tight fit on outer or inner rings.

#### Reliable and safe

- The design of tools enables successful and safe dismounting, without risk of jacking over and without forces.
- Each component is made of high quality steel, robust and resistant to impact, ensuring product longevity.