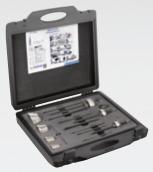

# **DEEP-GROOVE BALL BEARINGS PULLER KIT**

For quick and easy extraction of your deep-groove ball bearings housed in blind bearings.

BBPS 10-100

#### Flexible

- The case includes 3 different sizes of shafts and 28 puller arms providing a very wide range of applications.
- The kit enables extraction of bearings of 10 to 100 mm bore diameter.

TOOL BBPS 10-100 / Ball bearing puller set