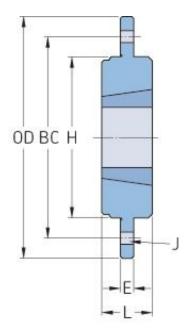

## PHH BF25

| Туре                  | BF25     |
|-----------------------|----------|
| Bushing no.           | 2517     |
| Outside diameter (mm) | 185      |
| Outside diameter (in) | 7.28     |
| B (mm)                | -        |
| B (in)                | -        |
| BC (mm)               | 155      |
| BC (in)               | 6.1      |
| L (mm)                | 44       |
| L (in)                | 1.73     |
| E (mm)                | 11.5     |
| E (in)                | 0.45     |
| H (mm)                | 130      |
| H (in)                | 5.12     |
| J (mm)                | 6 x 11.0 |
| J (in)                | -        |