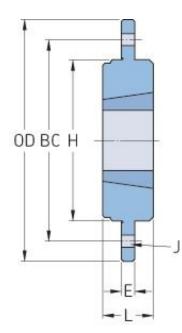

## PHH BF20

| Туре                     | BF20    |
|--------------------------|---------|
| Bushing no.              | 2012    |
| Outside diameter<br>(mm) | 145     |
| Outside diameter<br>(in) | 5.71    |
| B (mm)                   | -       |
| B (in)                   | -       |
| BC (mm)                  | 125     |
| BC (in)                  | 4.92    |
| L (mm)                   | 32      |
| L (in)                   | 1.26    |
| E (mm)                   | 8.5     |
| E (in)                   | 0.33    |
| H (mm)                   | 100     |
| H (in)                   | 3.94    |
| J (mm)                   | 6 x 9.0 |
| J (in)                   | -       |