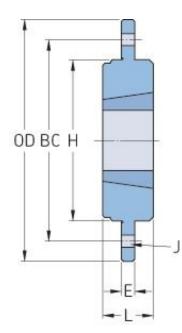

## PHH BF12

| Туре                     | BF12    |
|--------------------------|---------|
| Bushing no.              | 1210    |
| Outside diameter<br>(mm) | 120     |
| Outside diameter<br>(in) | 4.72    |
| B (mm)                   | -       |
| B (in)                   | -       |
| BC (mm)                  | 100     |
| BC (in)                  | 3.94    |
| L (mm)                   | 25      |
| L (in)                   | 0.98    |
| E (mm)                   | 6.5     |
| E (in)                   | 0.26    |
| H (mm)                   | 80      |
| H (in)                   | 3.15    |
| J (mm)                   | 6 x 6.6 |
| J (in)                   | -       |